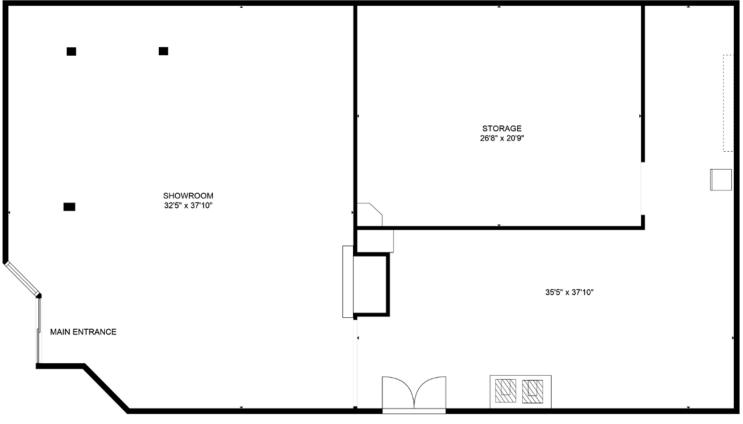

### PROPERTY OVERVIEW

- 2,500 square foot space with flexible layout *ideal for retail, showroom, studio, or specialty use*
- Street-facing visibility, tall ceilings, and *charming historic character*
- Ease of access from Omaha St or St Joe via 3rd
  St an ideal central location for customers and clients
- Large open showroom (approx. 32'5" x 37'10") feautring high ceilings, decorative columns, builtin display areas
- Back area contains raised workspace with *spacious storage/work area* with built-in shelving and utility access
  - ► perfect for backstock, customer service/ product repair or fulfillment.
- Common hallway provides access to common area restrooms

### **Gina Plooster**

Leasing Agent 605.519.0749 gina@rapidcitycommercial.com

FLOORPLAN

COMMON HALLWAY/ACCESS TO RESTROOM