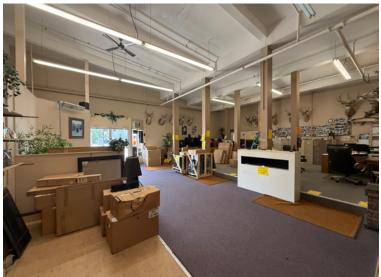

### PROPERTY OVERVIEW

- 2,500 square foot space with flexible layout *ideal for retail, showroom, studio, or specialty use*
- Street-facing visibility, tall ceilings, and *charming historic character*
- Ease of access from Omaha St or St Joe via 3rd
  St an ideal central location for customers and clients
- Large open showroom (approx. 32'5" x 37'10") feautring high ceilings, decorative columns, builtin display areas
- Back area contains raised workspace with *spacious storage/work area* with built-in shelving and utility access
  - ► perfect for backstock, customer service/ product repair or fulfillment.
- Common hallway provides access to common area restrooms

# **РНОТОЅ**

Your Property—Our Priority SM KW Commercial | 2401 West Main Street, Rapid City, SD 57702 | 605.335.8100 | www.RapidCityCommercial.com | Keller Williams Realty Black Hills