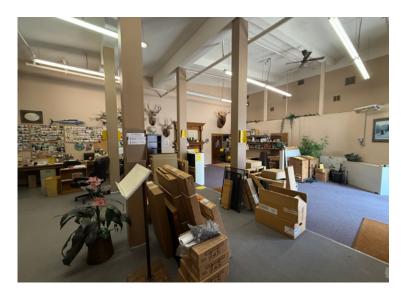

### PROPERTY OVERVIEW

- 2,500 square foot space with flexible layout *ideal for retail, showroom, studio, or specialty use*
- Street-facing visibility, tall ceilings, and *charming historic character*
- Ease of access from Omaha St or St Joe via 3rd
  St an ideal central location for customers and clients
- Large open showroom (approx. 32'5" x 37'10") feautring high ceilings, decorative columns, builtin display areas
- Back area contains raised workspace with *spacious storage/work area* with built-in shelving and utility access
  - ► perfect for backstock, customer service/ product repair or fulfillment.
- Common hallway provides access to common area restrooms

# **РНОТОЅ**

Your Property—Our Priority SM KW Commercial | 2401 West Main Street, Rapid City, SD 57702 | 605.335.8100 | www.RapidCityCommercial.com | Keller Williams Realty Black Hills