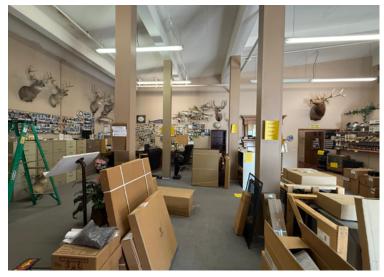

### PROPERTY OVERVIEW

- 2,500 square foot space with flexible layout *ideal for retail, showroom, studio, or specialty use*
- Street-facing visibility, tall ceilings, and *charming historic character*
- Ease of access from Omaha St or St Joe via 3rd
  St an ideal central location for customers and clients
- Large open showroom (approx. 32'5" x 37'10") feautring high ceilings, decorative columns, builtin display areas
- Back area contains raised workspace with *spacious storage/work area* with built-in shelving and utility access
  - ► perfect for backstock, customer service/ product repair or fulfillment.
- Common hallway provides access to common area restrooms

# **РНОТОЅ**

Your Property—Our Priority SM KW Commercial | 2401 West Main Street, Rapid City, SD 57702 | 605.335.8100 | www.RapidCityCommercial.com | Keller Williams Realty Black Hills